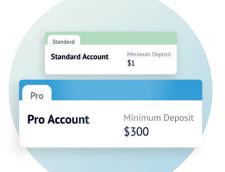

#### **MINIMAL DEPOSIT**

First-time minimal deposit via any external payment channel of USD 300 (as of September 2023).

**Please note:** If the PRO account balance decreases below the minimum required deposit after the PRO account activation, the PRO account stays active and is available for trading as well as internal and external transfers.

#### **MINIMUM DEPOSIT**

A higher minimum initial deposit requirement is another difference between a PRO account and a STANDARD type of account. To activate the PRO account, you need to **deposit \$300 for the first time** (external deposition). This again makes it recommended for experienced traders who are searching for long-term, professional trading. Please note: If the PRO account balance decreases below \$300, the PRO account stays active.