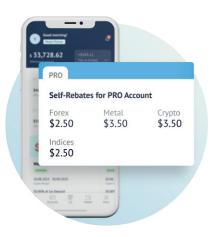

#### **SELF-REBATES ENGINE**

There are **no rebate payouts for any partner** for trading on the PRO accounts. Instead there are Self-Rebate payments, meaning that the client himself receives payment for his own trading on a PRO account. **Self-Rebates are paid for 1 lot** traded on a particular instrument (each instrument group might have different rebate values). The accrual takes place once every two hours, and the rebates are credited to the client's PRO account.

| SELF-REBATE FOR PRO ACCOUNT: |        |  |  |  |
|------------------------------|--------|--|--|--|
| FOREX                        | \$2.50 |  |  |  |
| METAL                        | \$3.50 |  |  |  |
| СКУРТО                       | \$3.50 |  |  |  |
| INDICES                      | \$2.50 |  |  |  |