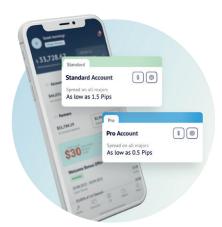

## COMPARISON BETWEEN PRO AND STANDARD TYPES OF ACCOUNTS

**STANDARD** and **PRO accounts** are two different account types, and they vary from each other. Please have a look at PRO account type peculiarities and key differences to take note of with the PRO account.

#### **MINIMUM SPREAD**

The minimum spread on **Standard accounts is 1.5 pips**, while the minimum spread on **PRO accounts is 0.5 pips**. This makes it more popular with more experienced or professional traders who want to save on spreads.

#### **MINIMUM DEPOSIT**

A higher minimum initial deposit requirement is another difference between a PRO account and a STANDARD type of account. To activate the PRO account, you need to **deposit \$300 for the first time** (external deposition). This again makes it recommended for experienced traders who are searching for long-term, professional trading. Please note: If the PRO account balance decreases below \$300, the PRO account stays active.