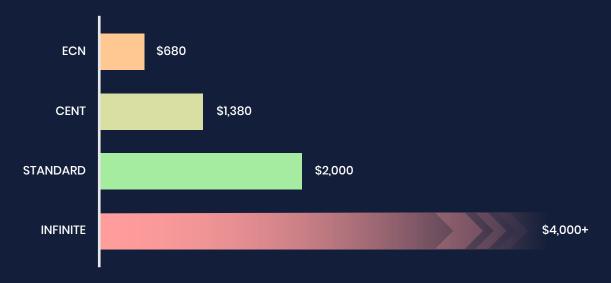

#### **POSSIBLE PROFITS (LOSS)**

Chart shows potential profit (loss) in case of 20 pips (200 points) price movements on different account types with deposit \$400.

PRICE MOVEMENT: 20 PIPS (200 POINTS), DEPOSIT: \$400

<sup>\*</sup> All the calculations are based on EURUSD at the price 1.16242.