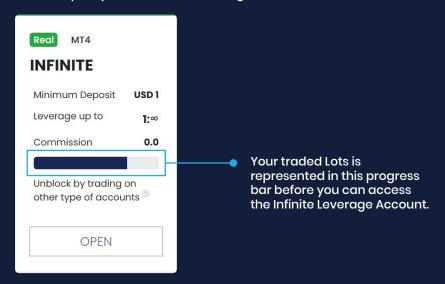

#### Step 1

Trade a minimum of 5 Standard Lots across all real accounts (Forex and Metals) in order to qualify for the Infinite Leverage Account.

Step 2
In the Member Area, click on "Open Extra Account".

#### Step 3

- When the required minimum of 5 Standard Lots is met, you can open the INFINITE Account.

- Clients are able to check their current leverage of their accounts in the MT4 trading platform or in their Member Area.