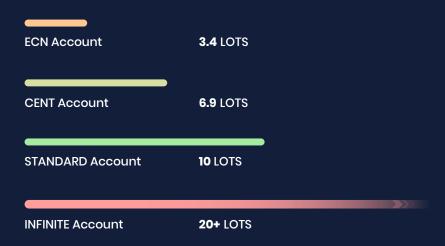

#### **COMPARISON OF MAX LOTS WITH DIFFERENT ACCOUNTS**

The below scenario shows an example using \$400 as the deposit amount, to determine the number of lots that can be achieved for different account types.

DEPOSIT: \$400