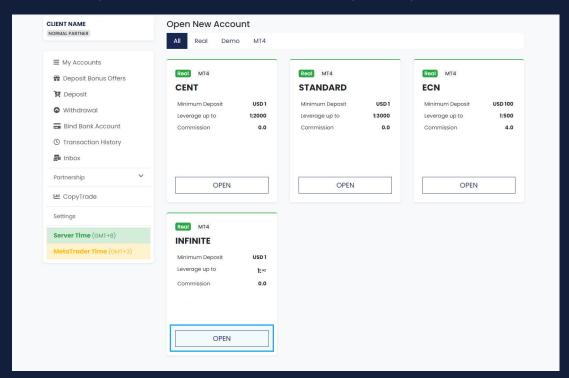

### HOW TO OPEN INFINITE LEVERAGE ACCOUNT?

#### **HOW TO OPEN AN INFINITE LEVERAGE ACCOUNT?**

#### Step 1

Trade a minimum of 5 Standard Lots across all real accounts (Forex and Metals) in order to qualify for the Infinite Leverage Account.

Step 2
In the Member Area, click on "Open Extra Account".

#### Step 3

- When the required minimum of 5 Standard Lots is met, you can open the INFINITE Account.

- Clients are able to check their current leverage of their accounts in the MT4 trading platform or in their Member Area.